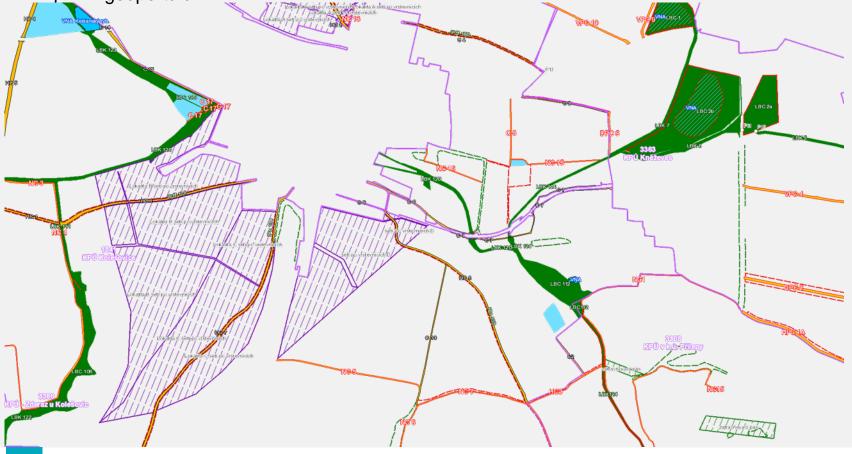

## Geoportál SPÚ

- Konsolidace a verifikace dat PÚ
- vrstva realizací do LPIS a zpřesnit tak výpočty eroze
- základ pro geografický informační systém pozemkových úprav, včetně veřejného geoportálu