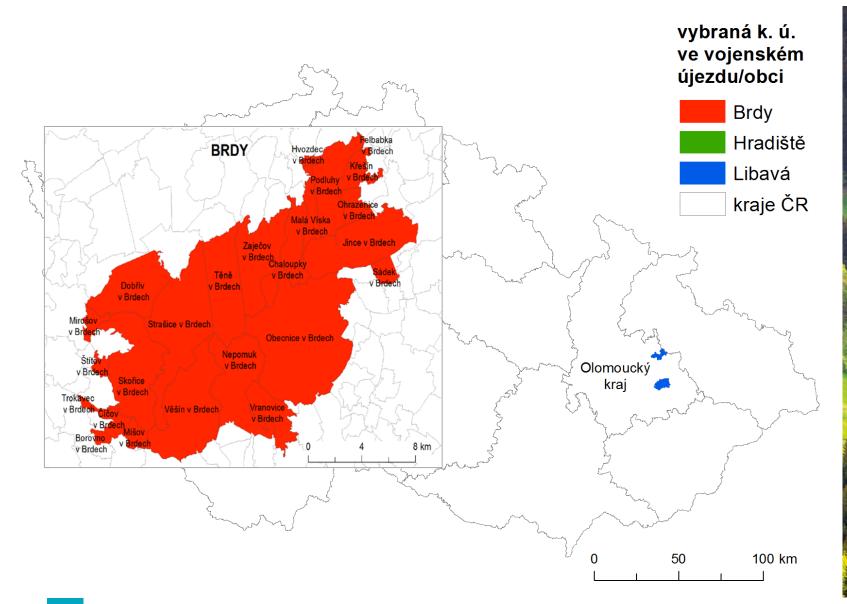

## Pozemkové úpravy XXIII.

Aktuality v pozemkových úpravách

Jaroslava Doubravová Odbor metodiky pozemkových úprav Státní pozemkový úřad

- zákon č. 15/2015 Sb., o zrušení vojenského újezdu Brdy, o stanovení hranic vojenských újezdů, o změně hranic krajů a o změně souvisejících zákonů (zákon o hranicích vojenských újezdů)
- § 11 odst. 4, zaměření nových hranic obcí, vyhotovení geometrických plánů a označení nových hranic obcí trvalým způsobem zajistí v případě, že na území obce budou prováděny pozemkové úpravy na své náklady Ministerstvo zemědělství, a to v rámci těchto pozemkových úprav
- dohoda o vzájemné spolupráci s Vojenskými lesy a statky ČR, s.p., které jsou jedním ze stěžejních účastníků řízení v těchto pozemkových úpravách
- jednání mezi SPÚ a Generálním štábem Armády České republiky, k zajištění pyrotechnické pomoci