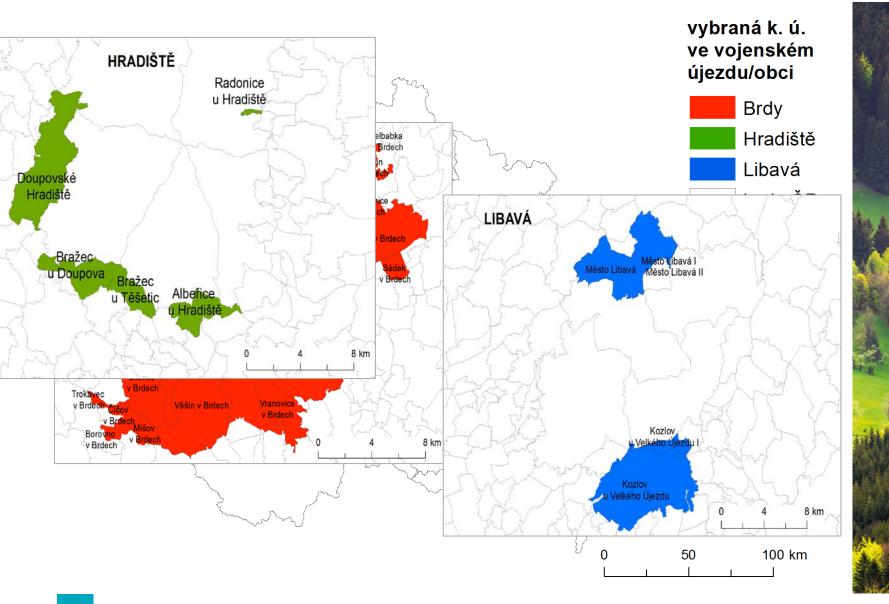

## Pozemkové úpravy XXIII.

Aktuality v pozemkových úpravách

Jaroslava Doubravová Odbor metodiky pozemkových úprav Státní pozemkový úřad

- zákon č. 15/2015 Sb., o zrušení vojenského újezdu Brdy, o stanovení hranic vojenských újezdů, o změně hranic krajů a o změně souvisejících zákonů (zákon o hranicích vojenských újezdů)
- § 11 odst. 4, zaměření nových hranic obcí, vyhotovení geometrických plánů a označení nových hranic obcí trvalým způsobem zajistí v případě, že na území obce budou prováděny pozemkové úpravy na své náklady Ministerstvo zemědělství, a to v rámci těchto pozemkových úprav
- dohoda o vzájemné spolupráci s Vojenskými lesy a statky ČR, s.p., které jsou jedním ze stěžejních účastníků řízení v těchto pozemkových úpravách
- jednání mezi SPÚ a Generálním štábem Armády České republiky, k zajištění pyrotechnické pomoci