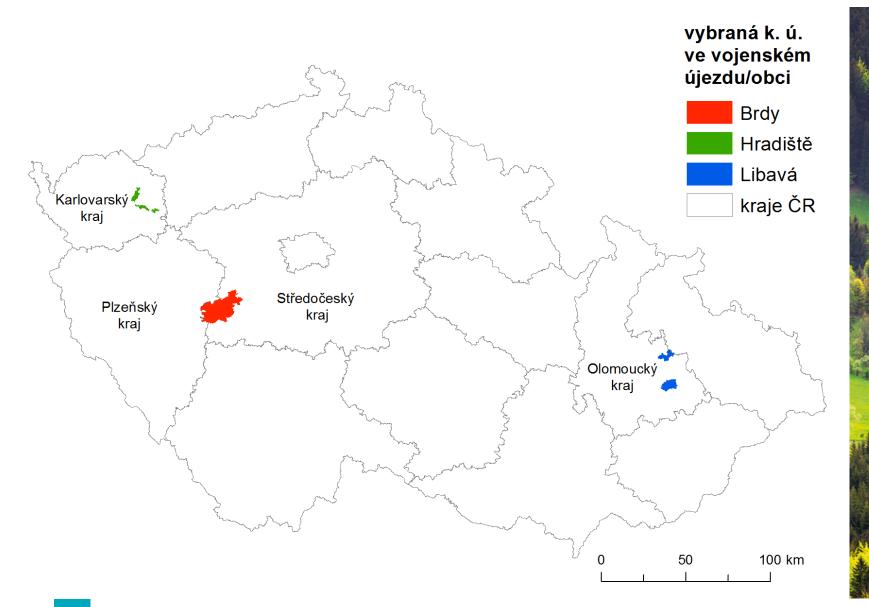

## Pozemkové úpravy XXIII.

Aktuality v pozemkových úpravách

Jaroslava Doubravová Odbor metodiky pozemkových úprav Státní pozemkový úřad

- zákon č. 15/2015 Sb., o zrušení vojenského újezdu Brdy, o stanovení hranic vojenských újezdů, o změně hranic krajů a o změně souvisejících zákonů (zákon o hranicích vojenských újezdů)
- § 11 odst. 4, zaměření nových hranic obcí, vyhotovení geometrických plánů a označení nových hranic obcí trvalým způsobem zajistí v případě, že na území obce budou prováděny pozemkové úpravy na své náklady Ministerstvo zemědělství, a to v rámci těchto pozemkových úprav
- dohoda o vzájemné spolupráci s Vojenskými lesy a statky ČR, s.p., které jsou jedním ze stěžejních účastníků řízení v těchto pozemkových úpravách
- jednání mezi SPÚ a Generálním štábem Armády České republiky, k zajištění pyrotechnické pomoci